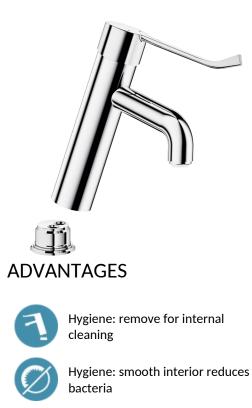

#### BIOCLIP mechanical basin mixer - Ref. 28216L

Deck-mounted mechanical basin mixer. BIOCLIP mechanical mixer: mixer can be removed completely for cleaning and disinfection. Single hole mixer with straight spout H. 95mm L. 120mm fitted with a hygienic flow straightener. Ø 40mm ceramic cartridge with pre-set maximum temperature limiter. Body and spout with smooth interior and very low water volume. Flow rate limited to 5 lpm at 3 bar. Hygiene control lever L. 150mm. With no pop-up waste. Copper tails supplied with chrome-plated brass stopcocks. Fixing reinforced by two stainless steel rods. Mechanical mixer ideal for healthcare facilities, retirement and care homes, hospitals and clinics. Single hole mixer suitable for people with reduced mobility. Mixer with 30-year warranty.

Pre-set maximum temperature limiter

Hygiene lever for no manual contact