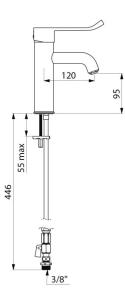

### Ref. 28216L

Removable mechanical basin mixer H. 95mm L. 120mm, Hygiene lever

2025 UK public price excluding VAT: £409.04

#### BIOCLIP mechanical basin mixer - Ref. 28216L

| Connector           | 1/2"                    |
|---------------------|-------------------------|
| Technology          | BIOCLIP removable mixer |
| Drop height         | 95mm                    |
| Spout length        | 120mm                   |
| Flow rate           | 5 lpm at 3 bar          |
| Temperature limiter | Yes                     |
| Finish              | Chrome-plated brass     |
| Norms               | JWRAS                   |
| Warranty            |                         |