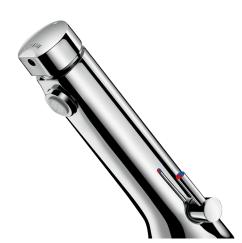

#### DESCRIPTION

TEMPOSOFT MIX 2 time flow mixer - Ref. 74250015CO

Deck-mounted time flow basin mixer: Soft-touch operation. Time flow ~7 seconds. Flow rate pre-set at 3 lpm at 3 bar, can be adjusted from 1.4 to 6 lpm. Tamperproof scale-resistant flow straightener. Chrome-plated brass body. Copper tails with stopcocks, filters, non-return valves and Ø 15mm conical inlets. Fixing reinforced by 2 stainless steel rods. Side temperature control with standard lever and maximum temperature limiter. Suitable for people with reduced mobility. 30-year warranty.