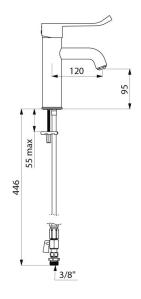

## TECHNICAL CHARACTERISTICS

SECURITHERM EP pressure-balancing basin mixer - Ref. 28216LEP

| Connector                  | 1/2"                    |
|----------------------------|-------------------------|
| Drop height                | 95mm                    |
| Spout length               | 120mm                   |
| Flow rate                  | 5 lpm at 3 bar          |
|                            |                         |
| Temperature limiter        | Yes                     |
| Temperature limiter Finish | Yes Chrome-plated brass |
|                            |                         |