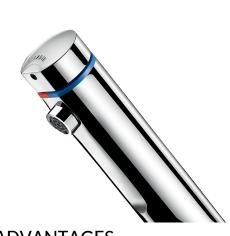

## **TEMPOMIX 3 time flow mixer**

Ref. 79400015CO

With stopcocks

DESCRIPTION

Soft-touch operation.

30-year warranty.

inlets.

Time flow pre-set at ~7 seconds.

Chrome-plated solid brass body.

2025 UK public price excluding VAT: £389.47

TEMPOMIX 3 time flow mixer - Ref. 79400015CO

Deck-mounted single control time flow basin mixer:

Tamperproof scale-resistant flow straightener.

Fixing reinforced by 2 stainless steel rods.

Adjustable maximum temperature limiter. Suitable for people with reduced mobility.

Temperature control and operation on the push-button.