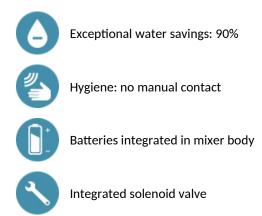

#### TEMPOMATIC MIX 4 electronic mixer - Ref. 49000615CO

Deck-mounted electronic basin mixer: Battery-operated with integrated CR123 6V Lithium batteries. Reduced stagnation solenoid valve and electronic unit integrated into the body of the mixer. Flow rate pre-set at 3 lpm at 3 bar, can be adjusted from 1.4 - 6 lpm. Scale-resistant flow straightener. Duty flush (~60 seconds every 24 hours after last use). Presence detection sensor at the end of the spout optimises detection. Chrome-plated stainless steel body. Cap fixed in place by two concealed screws. Copper tails, stopcocks, filters, Ø 15mm conical inlets and non-return valves. Fixing reinforced by 2 stainless steel rods. Anti-blocking security.

Side temperature control with adjustable maximum temperature limiter. Suitable for people with reduced mobility. 30-year warranty.

## **ADVANTAGES**