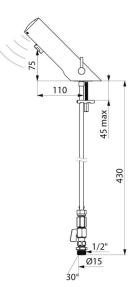

#### TEMPOMATIC MIX 4 electronic mixer - Ref. 49000615CO

| Supply       | 6V batteries |
|--------------|--------------|
| Connector    | M½" Ø 15mm   |
| Technology   | Electronic   |
| Drop height  | 70mm         |
| Spout length | 105mm        |
| Flow rate    | 3 lpm        |
| Warranty     | 30 M         |