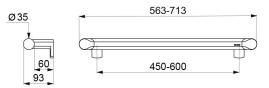

Aluminium tube, 3mm thick. Solid aluminium fixing points.

Rounded profile  $\emptyset$  35mm with ergonomic flat front face that prevents rotation for an optimal grip.

Metallised anthracite powder-coated aluminium provides a good visual contrast with the wall.

Uniform surface is easy to clean and maintain.

60mm gap between the bar and the wall: minimal space prevents the forearm passing between the bar and the wall, reducing the risk of fracture in case of loss of balance.

Concealed fixings.

Supplied with stainless steel screws  $\emptyset$  8 x 70mm for concrete walls. 450mm centre-to-centre.

Tested to over 200kg. Maximum recommended user weight: 135kg. 30-year warranty. CE marked.

## **TECHNICAL CHARACTERISTICS**

Be-Line® DOC M grab bar anthracite, 450mm - Ref. 511904MC

| 450mm                                         |
|-----------------------------------------------|
| Ø 35mm                                        |
| 60mm                                          |
| 3mm                                           |
| Metallised anthracite powder-coated aluminium |
| 30 WARRANTY                                   |
|                                               |