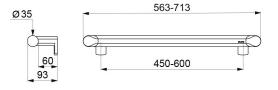

#### Be-Line® DOC M grab bar anthracite, 450mm - Ref. 511904MC

Be-Line\* DOC M grab bar Ø 35mm, for people with reduced mobility.
For use as a handrail or grab bar for WCs, showers or baths.
Aluminium tube, 3mm thick. Solid aluminium fixing points.
Rounded profile Ø 35mm with ergonomic flat front face that prevents rotation for an optimal grip.
Metallised anthracite powder-coated aluminium provides a good visual contrast with the wall.
Uniform surface is easy to clean and maintain.
60mm gap between the bar and the wall: minimal space prevents the forearm passing between the bar and the wall, reducing the risk of fracture in case of loss of balance.
Concealed fixings.
Supplied with stainless steel screws Ø 8 x 70mm for concrete walls.

#### Be-Line<sup>®</sup> DOC M grab bar anthracite, 450mm - Ref. 511904MC

| Length            | 450mm                                         |
|-------------------|-----------------------------------------------|
| Diameter          | Ø 35mm                                        |
| Width to the wall | 60mm                                          |
| Thickness         | 3mm                                           |
| Finish            | Metallised anthracite powder-coated aluminium |
| Warranty          | 30 MARBANTY                                   |