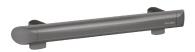

# Be-Line<sup>®</sup> DOC M grab bar anthracite, 450mm

Ref. 511904MC

Metallised anthracite powder-coated aluminium

2024 UK public price excluding VAT: £107.50

#### Be-Line® DOC M grab bar anthracite, 450mm - Ref. 511904MC

Be-Line\* DOC M grab bar Ø 35mm, for people with reduced mobility.
For use as a handrail or grab bar for WCs, showers or baths.
Aluminium tube, 3mm thick. Solid aluminium fixing points.
Rounded profile Ø 35mm with ergonomic flat front face that prevents rotation for an optimal grip.
Metallised anthracite powder-coated aluminium provides a good visual contrast with the wall.
Uniform surface is easy to clean and maintain.
60mm gap between the bar and the wall: minimal space prevents the forearm passing between the bar and the wall, reducing the risk of fracture in case of loss of balance.
Concealed fixings.
Supplied with stainless steel screws Ø 8 x 70mm for concrete walls.