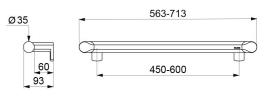

#### Be-Line® DOC M grab bar anthracite, 600mm - Ref. 511906MC

Be-Line\* DOC M grab bar Ø 35mm, for people with reduced mobility.
For use as a handrail or grab bar for WCs, showers or baths.
Aluminium tube, 3mm thick. Solid aluminium fixing points.
Rounded profile Ø 35mm with ergonomic flat front face that prevents rotation for an optimal grip.
Metallised anthracite powder-coated aluminium provides a good visual contrast with the wall.
Uniform surface is easy to clean and maintain.
60mm gap between the bar and the wall: minimal space prevents the forearm passing between the bar and the wall, reducing the risk of fracture in case of loss of balance.
Concealed fixings.
Supplied with stainless steel screws Ø 8 x 70mm for concrete walls.

600mm centre-to-centre.

Tested to over 200kg. Maximum recommended user weight: 135kg. 30-year warranty. CE marked. DOC M compliant.

#### Be-Line<sup>®</sup> DOC M grab bar anthracite, 600mm - Ref. 511906MC

| Length            | 600mm                                         |
|-------------------|-----------------------------------------------|
| Diameter          | Ø 35mm                                        |
| Width to the wall | 60mm                                          |
| Finish            | Metallised anthracite powder-coated aluminium |
| Warranty          | <b>30</b><br>WARRANTY                         |