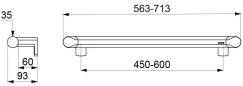

## DESCRIPTION

Be-Line® DOC M grab bar matte white, 600mm - Ref. 511906MW

Be-Line<sup>®</sup> DOC M grab bar Ø 35mm, for people with reduced mobility. For use as a handrail or grab bar for WCs, showers or baths. Aluminium tube, 3mm thick. Solid aluminium fixing points. Rounded profile Ø 35mm with ergonomic flat front face that prevents rotation

for an optimal grip. Matte white powder-coated aluminium provides a good visual contrast with the wall.

Uniform surface is easy to clean and maintain.

60mm gap between the bar and the wall: minimal space prevents the forearm passing between the bar and the wall, reducing the risk of fracture in case of loss of balance.

Concealed fixings.

Supplied with stainless steel screws Ø 8 x 70mm for concrete walls. 600mm centre-to-centre.

Tested to over 200kg. Maximum recommended user weight: 135kg. 30-year warranty. CE marked.

DOC M compliant.

## TECHNICAL CHARACTERISTICS

Be-Line<sup>®</sup> DOC M grab bar matte white, 600mm - Ref. 511906MW

| Length            | 600mm                               |   |
|-------------------|-------------------------------------|---|
| Diameter          | Ø 35mm                              | Ø |
| Width to the wall | 60mm                                |   |
| Thickness         | 3mm                                 |   |
| Finish            | Matte white powder-coated aluminium |   |
| Warranty          |                                     |   |