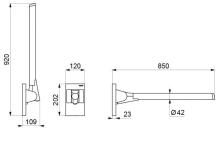

## **DESCRIPTION**

Be-Line® WC pack with backrest - Ref. 511809MC

DOC M Be-Line® WC pack with 1 backrest, depth 150mm.

1 drop-down support rail, length 850mm.

4 grab bars, length 600mm.

Aluminium tube.

Metallised anthracite powder-coated finish (LRV 14) provides a good visual contrast with the wall.

## TECHNICAL CHARACTERISTICS

Be-Line® WC pack with backrest - Ref. 511809MC

| Depth    | Backrest: 150mm                                 |
|----------|-------------------------------------------------|
| Length   | Grab bars: 600mm; Drop-down support rail: 850mm |
| Finish   | Metallised anthracite powder-coated aluminium   |
| Norms    | C€                                              |
| Warranty | 30 WARRANTY                                     |