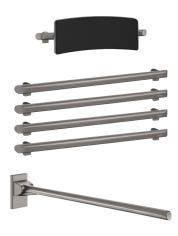

## **DESCRIPTION**

Be-Line® WC pack with backrest - Ref. 511809MC

DOC M Be-Line® WC pack with 1 backrest, depth 150mm.

1 drop-down support rail, length 850mm.

4 grab bars, length 600mm.

Aluminium tube.

Metallised anthracite powder-coated finish (LRV 14) provides a good visual contrast with the wall.

## TECHNICAL CHARACTERISTICS

Be-Line® WC pack with backrest - Ref. 511809MC

| Depth    | Backrest: 150mm                                 |
|----------|-------------------------------------------------|
| Length   | Grab bars: 600mm; Drop-down support rail: 850mm |
| Finish   | Metallised anthracite powder-coated aluminium   |
| Norms    | C€                                              |
| Warranty | 30 WARRANTY                                     |