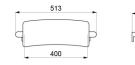

## **DESCRIPTION**

Be-Line® WC pack with backrest - Ref. 511809MC

DOC M Be-Line® WC pack with 1 backrest, depth 150mm.

1 drop-down support rail, length 850mm.

4 grab bars, length 600mm.

Aluminium tube.

Metallised anthracite powder-coated finish (LRV 14) provides a good visual contrast with the wall.

## TECHNICAL CHARACTERISTICS

Be-Line® WC pack with backrest - Ref. 511809MC

| Depth    | Backrest: 150mm                                 |
|----------|-------------------------------------------------|
| Length   | Grab bars: 600mm; Drop-down support rail: 850mm |
| Finish   | Metallised anthracite powder-coated aluminium   |
| Norms    | C€                                              |
| Warranty | 30 WARRANTY                                     |