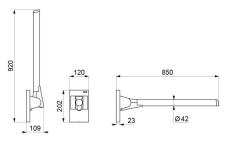

## **DESCRIPTION**

Be-Line® WC pack with backrest - Ref. 511809MW

DOC M Be-Line® WC pack with 1 backrest, depth 150mm.

1 drop-down support rail, length 850mm.

4 grab bars, length 600mm.

Aluminium tube.

Matte white powder-coated finish (LRV 82) provides a good visual contrast with the wall.

## TECHNICAL CHARACTERISTICS

Be-Line® WC pack with backrest - Ref. 511809MW

| Depth    | Backrest: 150mm                                 |
|----------|-------------------------------------------------|
| Length   | Grab bars: 600mm; Drop-down support rail: 850mm |
| Finish   | Matte white powder-coated aluminium             |
| Norms    | CE                                              |
| Warranty | 30 SE WASRANTY                                  |