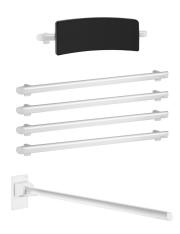

## **DESCRIPTION**

Be-Line® WC pack with backrest - Ref. 511809MW

DOC M Be-Line® WC pack with 1 backrest, depth 150mm.

1 drop-down support rail, length 850mm.

4 grab bars, length 600mm.

Aluminium tube.

Matte white powder-coated finish (LRV 82) provides a good visual contrast with the wall.

## TECHNICAL CHARACTERISTICS

Be-Line® WC pack with backrest - Ref. 511809MW

| Depth    | Backrest: 150mm                                 |
|----------|-------------------------------------------------|
| Length   | Grab bars: 600mm; Drop-down support rail: 850mm |
| Finish   | Matte white powder-coated aluminium             |
| Norms    | CE                                              |
| Warranty | 30 SE WASRANTY                                  |