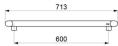

## **DESCRIPTION**

Be-Line® WC pack with backrest - Ref. 511809MW

DOC M Be-Line® WC pack with 1 backrest, depth 150mm.

1 drop-down support rail, length 850mm.

4 grab bars, length 600mm.

Aluminium tube.

Matte white powder-coated finish (LRV 82) provides a good visual contrast with the wall.

## TECHNICAL CHARACTERISTICS

Be-Line® WC pack with backrest - Ref. 511809MW

| Depth    | Backrest: 150mm                                 |
|----------|-------------------------------------------------|
| Length   | Grab bars: 600mm; Drop-down support rail: 850mm |
| Finish   | Matte white powder-coated aluminium             |
| Norms    | CE                                              |
| Warranty | 30 SE WASRANTY                                  |