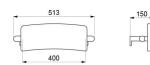

## **DESCRIPTION**

Be-Line® WC pack with backrest - Ref. 511809MW

DOC M Be-Line® WC pack with 1 backrest, depth 150mm.

1 drop-down support rail, length 850mm.

4 grab bars, length 600mm.

Aluminium tube.

Matte white powder-coated finish (LRV 82) provides a good visual contrast with the wall.

## TECHNICAL CHARACTERISTICS

Be-Line® WC pack with backrest - Ref. 511809MW

| Depth    | Backrest: 150mm                                 |
|----------|-------------------------------------------------|
| Length   | Grab bars: 600mm; Drop-down support rail: 850mm |
| Finish   | Matte white powder-coated aluminium             |
| Norms    | CE                                              |
| Warranty | 30 SE WASRANTY                                  |