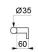

## **DESCRIPTION**

Be-Line® WC pack - Ref. 511804MC

DOC M Be-Line® WC pack with 1 drop-down support rail, length 850mm. 4 grab bars, length 600mm.

Aluminium tube.

Metallised anthracite powder-coated finish (LRV 14) provides a good visual contrast with the wall.

## TECHNICAL CHARACTERISTICS

Be-Line® WC pack - Ref. 511804MC

| Length   | Grab bars: 600mm; Drop-down support rail: 850mm |
|----------|-------------------------------------------------|
| Finish   | Metallised anthracite powder-coated aluminium   |
| Norms    | C€                                              |
| Warranty | 30 g                                            |