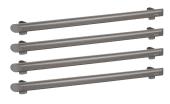

## **DESCRIPTION**

Be-Line® WC pack - Ref. 511804MC

DOC M Be-Line® WC pack with 1 drop-down support rail, length 850mm. 4 grab bars, length 600mm.

Aluminium tube.

Metallised anthracite powder-coated finish (LRV 14) provides a good visual contrast with the wall.

## TECHNICAL CHARACTERISTICS

Be-Line® WC pack - Ref. 511804MC

| Length   | Grab bars: 600mm; Drop-down support rail: 850mm |
|----------|-------------------------------------------------|
| Finish   | Metallised anthracite powder-coated aluminium   |
| Norms    | C€                                              |
| Warranty | 30 g                                            |