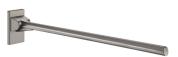

## **DESCRIPTION**

Be-Line® WC pack - Ref. 511804MC

DOC M Be-Line® WC pack with 1 drop-down support rail, length 850mm. 4 grab bars, length 600mm.

Aluminium tube.

Metallised anthracite powder-coated finish (LRV 14) provides a good visual contrast with the wall.

## TECHNICAL CHARACTERISTICS

Be-Line® WC pack - Ref. 511804MC

| Length   | Grab bars: 600mm; Drop-down support rail: 850mm |
|----------|-------------------------------------------------|
| Finish   | Metallised anthracite powder-coated aluminium   |
| Norms    | C€                                              |
| Warranty | 30 g                                            |