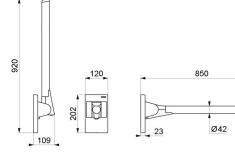

## **DESCRIPTION**

Be-Line® WC pack - Ref. 511804MC

DOC M Be-Line® WC pack with 1 drop-down support rail, length 850mm. 4 grab bars, length 600mm.

Aluminium tube.

Metallised anthracite powder-coated finish (LRV 14) provides a good visual contrast with the wall.

## TECHNICAL CHARACTERISTICS

Be-Line® WC pack - Ref. 511804MC

| Length   | Grab bars: 600mm; Drop-down support rail: 850mm |
|----------|-------------------------------------------------|
| Finish   | Metallised anthracite powder-coated aluminium   |
| Norms    | C€                                              |
| Warranty | 30 g                                            |