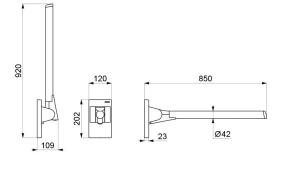

## **DESCRIPTION**

Be-Line® WC pack - Ref. 511804MW

DOC M Be-Line® WC pack with 1 drop-down support rail, length 850mm. 4 grab bars, length 600mm.

Aluminium tube.

Matte white powder-coated finish (LRV 82) provides a good visual contrast with the wall.

## TECHNICAL CHARACTERISTICS

Be-Line® WC pack - Ref. 511804MW

| Length   | Grab bars: 600mm; Drop-down support rail: 850mm |
|----------|-------------------------------------------------|
| Finish   | Matte white powder-coated aluminium             |
| Norms    | CE                                              |
| Warranty | 30 g                                            |