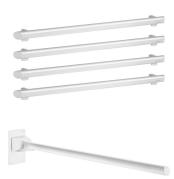

## **DESCRIPTION**

Be-Line® WC pack - Ref. 511804MW

DOC M Be-Line® WC pack with 1 drop-down support rail, length 850mm. 4 grab bars, length 600mm.

Aluminium tube.

Matte white powder-coated finish (LRV 82) provides a good visual contrast with the wall.