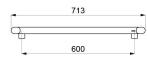

## **DESCRIPTION**

Be-Line® WC pack - Ref. 511804MW

DOC M Be-Line® WC pack with 1 drop-down support rail, length 850mm. 4 grab bars, length 600mm.

Aluminium tube.

Matte white powder-coated finish (LRV 82) provides a good visual contrast with the wall.

## TECHNICAL CHARACTERISTICS

Be-Line® WC pack - Ref. 511804MW

| Length   | Grab bars: 600mm; Drop-down support rail: 850mm |
|----------|-------------------------------------------------|
| Finish   | Matte white powder-coated aluminium             |
| Norms    | CE                                              |
| Warranty | 30 g                                            |