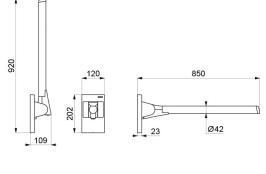

## **DESCRIPTION**

Be-Line® WC pack - Ref. 511804MW

DOC M Be-Line® WC pack with 1 drop-down support rail, length 850mm. 4 grab bars, length 600mm.

Aluminium tube.

Matte white powder-coated finish (LRV 82) provides a good visual contrast with the wall.

## TECHNICAL CHARACTERISTICS

Be-Line® WC pack - Ref. 511804MW

| Length   | Grab bars: 600mm; Drop-down support rail: 850mm |
|----------|-------------------------------------------------|
| Finish   | Matte white powder-coated aluminium             |
| Norms    | CE                                              |
| Warranty | 30 g                                            |