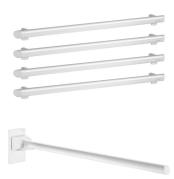

## **DESCRIPTION**

Be-Line® WC pack - Ref. 511804MW

DOC M Be-Line® WC pack with 1 drop-down support rail, length 850mm. 4 grab bars, length 600mm.

Aluminium tube.

Matte white powder-coated finish (LRV 82) provides a good visual contrast with the wall.