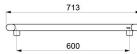

## **DESCRIPTION**

Be-Line® WC pack - Ref. 511804MW

DOC M Be-Line® WC pack with 1 drop-down support rail, length 850mm. 4 grab bars, length 600mm.

Aluminium tube.

Matte white powder-coated finish (LRV 82) provides a good visual contrast with the wall.

## TECHNICAL CHARACTERISTICS

Be-Line® WC pack - Ref. 511804MW

| Length   | Grab bars: 600mm; Drop-down support rail: 850mm |
|----------|-------------------------------------------------|
| Finish   | Matte white powder-coated aluminium             |
| Norms    | CE                                              |
| Warranty | 30 g                                            |