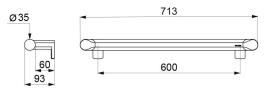

## **DESCRIPTION**

Be-Line® ambulant WC pack - Ref. 511811MC

DOC M Be-Line® WC pack with 3 grab bars, length 600mm.

Aluminium tube Ø 35mm.

Metallised anthracite powder-coated finish (LRV 14) provides a good visual contrast with the wall.

## TECHNICAL CHARACTERISTICS

Be-Line® ambulant WC pack - Ref. 511811MC

| Length   | 600mm                                         |
|----------|-----------------------------------------------|
| Finish   | Metallised anthracite powder-coated aluminium |
| Norms    | CE                                            |
| Warranty | 30 S                                          |