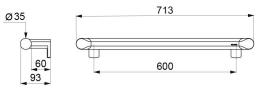

#### Be-Line<sup>®</sup> ambulant WC pack - Ref. 511811MW

Be-Line<sup>®</sup> DOC M WC pack with 3 grab bars, length 600mm. Aluminium tube Ø 35mm. Matte white powder-coated finish (LRV 82) provides a good visual contrast with the wall. Tested to over 200kg. Maximum recommended user weight 135kg. 30-year warranty. CE marked. DOC M compliant.

#### Be-Line® ambulant WC pack - Ref. 511811MW

| Length   | 600mm                               |
|----------|-------------------------------------|
| Finish   | Matte white powder-coated aluminium |
| Norms    | CE                                  |
| Warranty |                                     |