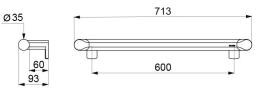

#### Be-Line<sup>®</sup> ambulant WC pack - Ref. 511811MW

Be-Line<sup>®</sup> DOC M WC pack with 3 grab bars, length 600mm. Aluminium tube Ø 35mm. Matte white powder-coated finish (LRV 82) provides a good visual contrast with the wall. Tested to over 200kg. Maximum recommended user weight 135kg. 30-year warranty. CE marked. DOC M compliant.

#### Be-Line<sup>®</sup> ambulant WC pack - Ref. 511811MW

| Length   | 600mm                               |
|----------|-------------------------------------|
| Finish   | Matte white powder-coated aluminium |
| Norms    | CE                                  |
| Warranty |                                     |