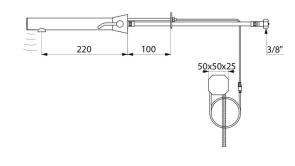

## BINOPTIC MIX 2 electronic basin mixer

Ref. 482130

Mains, cross wall 100mm, L. 220mm

2024 UK public price excluding VAT: £558.37

## **TECHNICAL CHARACTERISTICS**

BINOPTIC MIX 2 electronic basin mixer - Ref. 482130

| 230/6V mains supply       |
|---------------------------|
| F3/8"                     |
| Electronic                |
| 220mm                     |
| 3 lpm                     |
| Chrome-plated matte black |
| ACS                       |
| 30 H                      |
|                           |