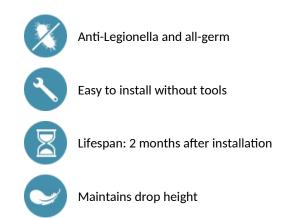

### ADVANTAGES

#### BIOFIL 2 month spout filter - Ref. 30040

| Single use removable BIOFIL anti-Legionella and all-germ spout.<br>Can be installed instead of removable BIOCLIP spouts (no need for any tools or<br>to shut off the water supply). |
|-------------------------------------------------------------------------------------------------------------------------------------------------------------------------------------|
| Membrane type: tubular microfiltration.                                                                                                                                             |
| Membrane material: Polyethylene.                                                                                                                                                    |
| Pore cut-off threshold: 0.1 $\mu$ m nominal-rated, sterilising grade.                                                                                                               |
| Qualified water volume per duration of use: 6,000 litres.                                                                                                                           |
| Filtration surface area 1,200cm <sup>2</sup> .                                                                                                                                      |
| Filtration flow rate: 6 lpm at 3 bar (filter only, excludes any flow rate                                                                                                           |
| restriction in the mixer/tap).                                                                                                                                                      |
| Maximum upstream pressure at the point-of-use: 5 bar.                                                                                                                               |
| Maximum lifespan: 2 months after installation.                                                                                                                                      |
| Compatible with and resistant to thermal and chemical shocks.                                                                                                                       |
| Non-sterile filter.                                                                                                                                                                 |
| Weight: 40g.                                                                                                                                                                        |
| Reference for a single unit. Must be ordered in multiples of 10.                                                                                                                    |
| Packaged in boxes of 10 units.                                                                                                                                                      |