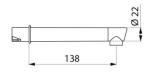

# BIOFIL 2 month spout filter - Ref. 30040

| Technology | Point-of-use filtration |
|------------|-------------------------|
| Length     | 138mm                   |
| Flow rate  | 6 lpm at 3 bar          |
| Norms      | ACS WRAS CE             |