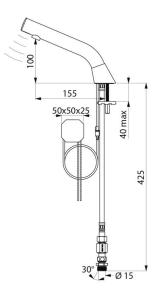

Mains, deck-mounted, stopcock, H. 100mm

2025 UK public price excluding VAT: £458.94

BINOPTIC 2 electronic tap - Ref. 37300015

Deck-mounted satin finish electronic basin tap:

Stainless steel tap, 100mm high for inset basins.

Fixing reinforced by 2 stainless steel rods.

Suitable for people with reduced mobility.

Reduced stagnation solenoid valve and electronic unit integrated into the

Flow rate pre-set at 3 lpm at 3 bar, can be adjusted from 1.4 to 6 lpm.

Adjustable duty flush (~60 seconds every 24 hours after the last use).

Smooth interior spout with low water volume (limits bacterial niches).

Sensor at the end of the spout optimises presence detection. PEX flexible with stopcock, filter and conical inlet Ø 15mm.