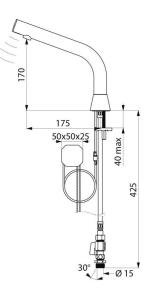

# **BINOPTIC 2 electronic tap**

Ref. 37403015

Mains, deck-mounted, stopcock, H. 170mm

2025 UK public price excluding VAT: £550.71

Flow rate pre-set at 3 lpm at 3 bar, can be adjusted from 1.4 to 6 lpm. Scale-resistant aerator.

Adjustable duty flush (~60 seconds every 24 hours after the last use). Stainless steel tap, 170mm high for semi-recessed basins.

## TECHNICAL CHARACTERISTICS

| Supply      | 230/6V mains supply       |
|-------------|---------------------------|
| Connector   | M½" Ø 15mm                |
| Technology  | Electronic                |
| Drop height | 170mm                     |
| Flow rate   | 3 lpm                     |
| Finish      | Chrome-plated matte black |
| Warranty    | 30 B                      |