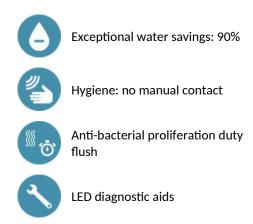

## **ADVANTAGES**

Flow rate pre-set at 3 lpm at 3 bar, can be adjusted from 1.4 to 6 lpm. Scale-resistant aerator.

Adjustable duty flush (~60 seconds every 24 hours after the last use). Stainless steel tap, 170mm high for semi-recessed basins.

Presence detection sensor at the end of the spout optimises detection. PEX flexible with stopcock, filter and Ø 15mm conical inlet.

Fixing reinforced by 2 stainless steel rods.

Anti-blocking security.

Smooth spout interior with low water volume (reduces bacterial development).