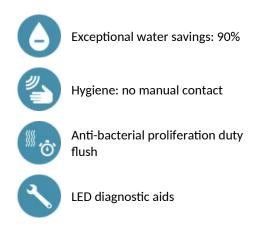

Flow rate pre-set at 3 lpm at 3 bar, can be adjusted from 1.4 to 6 lpm. Scale-resistant aerator.

Adjustable duty flush (~60 seconds every 24 hours after the last use). Stainless steel tap, 250mm high for countertop basins.

Presence detection sensor at the end of the spout optimises detection. PEX flexible with stopcock, filter and Ø 15mm conical inlet.

Fixing reinforced by 2 stainless steel rods.

Anti-blocking security.

Smooth spout interior with low water volume (reduces bacterial development).

Set detection distance, duty flush and launch thermal shocks manually. Suitable for people with reduced mobility. 30-year warranty.

## **ADVANTAGES**