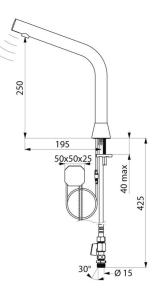

# **BINOPTIC 2 electronic tap**

Ref. 37503015

Mains, deck-mounted, stopcock, H. 250mm

2024 UK public price excluding VAT: £561.20

Flow rate pre-set at 3 lpm at 3 bar, can be adjusted from 1.4 to 6 lpm. Scale-resistant aerator.

Adjustable duty flush (~60 seconds every 24 hours after the last use). Stainless steel tap, 250mm high for countertop basins.

Presence detection sensor at the end of the spout optimises detection. PEX flexible with stopcock, filter and Ø 15mm conical inlet.

Fixing reinforced by 2 stainless steel rods.

Anti-blocking security.

Smooth spout interior with low water volume (reduces bacterial development).

## TECHNICAL CHARACTERISTICS

| Supply      | 230/6V mains supply       |
|-------------|---------------------------|
| Connector   | M½" Ø 15mm                |
| Technology  | Electronic                |
| Drop height | 250mm                     |
| Flow rate   | 3 lpm                     |
| Finish      | Chrome-plated matte black |
| Warranty    | 30                        |