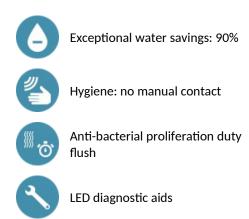

ensor at the end of the spout optimises detection. PEX flexible with stopcock, filter and Ø 15mm conical inlet.

Fixing reinforced by 2 stainless steel rods.

Anti-blocking security.

Smooth spout interior with low water volume (reduces bacterial development).

Set detection distance, duty flush and launch thermal shocks manually. Suitable for people with reduced mobility. 30-year warranty.

## TECHNICAL CHARACTERISTICS

| Supply      | 230/6V mains supply       |
|-------------|---------------------------|
| Connector   | M½" Ø 15mm                |
| Technology  | Electronic                |
| Drop height | 250mm                     |
| Flow rate   | 3 lpm                     |
| Finish      | Chrome-plated matte black |
| Warranty    | 30 MARANTY                |



### **ADVANTAGES**