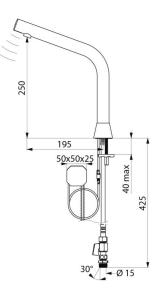

# **BINOPTIC 2 electronic tap**

Ref. 37503015

Mains, deck-mounted, stopcock, H. 250mm

2024 UK public price excluding VAT: £561.20

Flow rate pre-set at 3 lpm at 3 bar, can be adjusted from 1.4 to 6 lpm. Scale-resistant aerator.

Adjustable duty flush (~60 seconds every 24 hours after the last use). Stainless steel tap, 250mm high for countertop basins.

## TECHNICAL CHARACTERISTICS

| Supply      | 230/6V mains supply       |
|-------------|---------------------------|
| Connector   | M½" Ø 15mm                |
| Technology  | Electronic                |
| Drop height | 250mm                     |
| Flow rate   | 3 lpm                     |
| Finish      | Chrome-plated matte black |
| Warranty    | 30 MARANTY                |