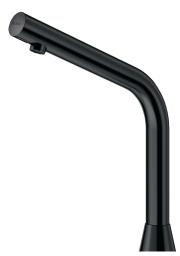

#### BINOPTIC 2 electronic tap - Ref. 37503015

Deck-mounted chrome-plated matte black electronic basin tap: 230/6V mains supply.

Reduced stagnation solenoid valve and electronic unit integrated into the body of the tap.

Flow rate pre-set at 3 lpm at 3 bar, can be adjusted from 1.4 to 6 lpm. Scale-resistant aerator.

Adjustable duty flush (~60 seconds every 24 hours after the last use). Stainless steel tap, 250mm high for countertop basins.

Presence detection sensor at the end of the spout optimises detection. PEX flexible with stopcock, filter and Ø 15mm conical inlet.

Fixing reinforced by 2 stainless steel rods.

Anti-blocking security.

Smooth spout interior with low water volume (reduces bacterial development).

Set detection distance, duty flush and launch thermal shocks manually. Suitable for people with reduced mobility. 30-year warranty.