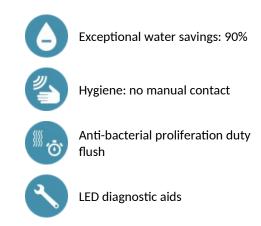

### ADVANTAGES

#### BINOPTIC 2 electronic tap - Ref. 38101015

Cross wall chrome-plated electronic basin tap: Ø 15mm. 230/6V mains supply. Reduced-stagnation solenoid valve and electronic unit are integrated into the body of the tap. Flow rate pre-set at 3 lpm at 3 bar, can be adjusted from 1.4 - 6 lpm. Scale-resistant aerator. Adjustable duty flush (pre-set flush ~60 seconds every 24 hours after last use). Wall-mounted stainless steel tap. Presence detection sensor at the end of the spout optimises detection. Anti-blocking security. Spout with smooth interior and low water volume (reduces bacterial development).