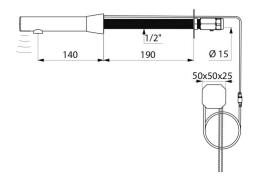

#### BINOPTIC 2 electronic tap - Ref. 38101015

| Supply       | 230/6V mains supply |
|--------------|---------------------|
| Connector    | M½" Ø 15mm          |
| Technology   | Electronic          |
| Spout length | 140mm               |
| Flow rate    | 3 lpm               |
| Finish       | Chrome-plated       |
| Warranty     | 30 E                |

#### BINOPTIC 2 electronic tap - Ref. 38101015

Cross wall chrome-plated electronic basin tap: Ø 15mm. 230/6V mains supply. Reduced-stagnation solenoid valve and electronic unit are integrated into the body of the tap. Flow rate pre-set at 3 lpm at 3 bar, can be adjusted from 1.4 - 6 lpm. Scale-resistant aerator. Adjustable duty flush (pre-set flush ~60 seconds every 24 hours after last use). Wall-mounted stainless steel tap. Presence detection sensor at the end of the spout optimises detection. Anti-blocking security. Spout with smooth interior and low water volume (reduces bacterial development).