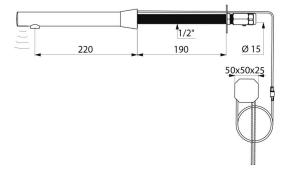

# **BINOPTIC 2 electronic tap**

Ref. 38201015

Mains, cross wall 190mm, stopcock, L. 220mm

2025 UK public price excluding VAT: £455.00

#### BINOPTIC 2 electronic tap - Ref. 38201015

Cross wall chrome-plated electronic basin tap: Ø 15mm. 230/6V mains supply. Reduced-stagnation solenoid valve and electronic unit are integrated into the body of the tap. Flow rate pre-set at 3 lpm at 3 bar, can be adjusted from 1.4 - 6 lpm. Scale-resistant aerator. Adjustable duty flush (pre-set flush ~60 seconds every 24 hours after last use). Wall-mounted stainless steel tap. Presence detection sensor at the end of the spout optimises detection. Anti-blocking security. Spout with smooth interior and low water volume (reduces bacterial development).

#### BINOPTIC 2 electronic tap - Ref. 38201015

| Supply       | 230/6V mains supply |
|--------------|---------------------|
| Connector    | M½" Ø 15mm          |
| Technology   | Electronic          |
| Spout length | 220mm               |
| Flow rate    | 3 lpm               |
| Finish       | Chrome-plated       |
| Warranty     |                     |