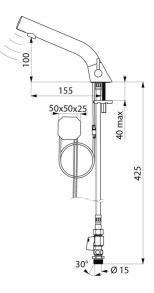

Flow rate pre-set at 3 lpm at 3 bar, can be adjusted from 1.4 to 6 lpm. Scale-resistant aerator.

Adjustable duty flush (~60 seconds every 24 hours after the last use). Stainless steel mixer, 100mm high for inset basins.

Presence detection sensor at the end of the spout optimises detection. PEX flexibles with stopcocks, filters, non-return valves and Ø 15mm conical inlets.

Fixing reinforced by 2 stainless steel rods.

Anti-blocking security.

Smooth spout interior with low water volume (reduces bacterial development).

Side temperature control with adjustable maximum temperature limiter. Set detection distance, duty flush and launch thermal shocks manually. Suitable for people with reduced mobility. 30-year warranty.

#### BINOPTIC MIX 2 electronic basin mixer - Ref. 47301015

| Supply      | 230/6V mains supply |
|-------------|---------------------|
| Connector   | M½" Ø 15mm          |
| Technology  | Electronic          |
| Drop height | 100mm               |
| Flow rate   | 3 lpm               |
| Finish      | Chrome-plated       |
| Warranty    |                     |