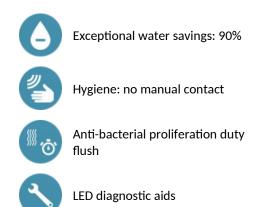

Flow rate pre-set at 3 lpm at 3 bar, can be adjusted from 1.4 to 6 lpm. Scale-resistant aerator.

Adjustable duty flush (~60 seconds every 24 hours after the last use). Stainless steel mixer, 100mm high for inset basins.

Presence detection sensor at the end of the spout optimises detection. PEX flexibles with stopcocks, filters, non-return valves and Ø 15mm conical inlets.

Fixing reinforced by 2 stainless steel rods.

Anti-blocking security.

Smooth spout interior with low water volume (reduces bacterial development).

Side temperature control with adjustable maximum temperature limiter. Set detection distance, duty flush and launch thermal shocks manually. Suitable for people with reduced mobility. 30-year warranty.