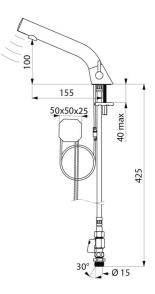

Flow rate pre-set at 3 lpm at 3 bar, can be adjusted from 1.4 to 6 lpm. Scale-resistant aerator.

Adjustable duty flush (~60 seconds every 24 hours after the last use). Stainless steel mixer, 100mm high for inset basins.

Presence detection sensor at the end of the spout optimises detection. PEX flexibles with stopcocks, filters, non-return valves and Ø 15mm conical inlets.

Fixing reinforced by 2 stainless steel rods.

Anti-blocking security.

#### BINOPTIC MIX 2 electronic basin mixer - Ref. 47301015

| Supply      | 230/6V mains supply |
|-------------|---------------------|
| Connector   | M½" Ø 15mm          |
| Technology  | Electronic          |
| Drop height | 100mm               |
| Flow rate   | 3 lpm               |
| Finish      | Chrome-plated       |
| Warranty    |                     |