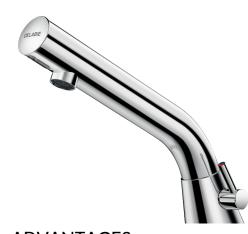

#### BINOPTIC MIX 2 electronic basin mixer - Ref. 47301015

Deck-mounted chrome-plated electronic basin mixer: 230/6V mains supply.

Reduced stagnation solenoid valve and electronic unit integrated into the body of the mixer.

Flow rate pre-set at 3 lpm at 3 bar, can be adjusted from 1.4 to 6 lpm. Scale-resistant aerator.

Adjustable duty flush (~60 seconds every 24 hours after the last use). Stainless steel mixer, 100mm high for inset basins.

Presence detection sensor at the end of the spout optimises detection. PEX flexibles with stopcocks, filters, non-return valves and Ø 15mm conical inlets.

Fixing reinforced by 2 stainless steel rods.

Anti-blocking security.

Smooth spout interior with low water volume (reduces bacterial development).

Side temperature control with adjustable maximum temperature limiter. Set detection distance, duty flush and launch thermal shocks manually. Suitable for people with reduced mobility. 30-year warranty.