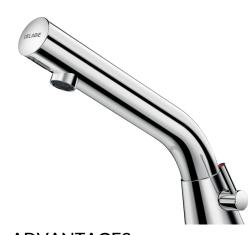

#### BINOPTIC MIX 2 electronic basin mixer - Ref. 47301015

Deck-mounted chrome-plated electronic basin mixer: 230/6V mains supply.

Reduced stagnation solenoid valve and electronic unit integrated into the body of the mixer.

Flow rate pre-set at 3 lpm at 3 bar, can be adjusted from 1.4 to 6 lpm. Scale-resistant aerator.

Adjustable duty flush (~60 seconds every 24 hours after the last use). Stainless steel mixer, 100mm high for inset basins.

Presence detection sensor at the end of the spout optimises detection. PEX flexibles with stopcocks, filters, non-return valves and Ø 15mm conical inlets.

Fixing reinforced by 2 stainless steel rods.

Anti-blocking security.

Smooth spout interior with low water volume (reduces bacterial development).

Side temperature control with adjustable maximum temperature limiter. Set detection distance, duty flush and launch thermal shocks manually. Suitable for people with reduced mobility. 30-year warranty.