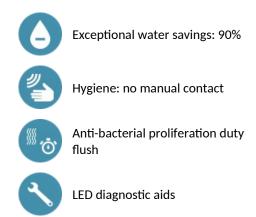

## ADVANTAGES

Flow rate pre-set at 3 lpm at 3 bar, can be adjusted from 1.4 to 6 lpm. Scale-resistant aerator.

Adjustable duty flush (~60 seconds every 24 hours after the last use). Stainless steel mixer, 100mm high for inset basins.

Presence detection sensor at the end of the spout optimises detection. PEX flexibles with stopcocks, filters, non-return valves and Ø 15mm conical inlets.

Fixing reinforced by 2 stainless steel rods.

Anti-blocking security.

Smooth spout interior with low water volume (reduces bacterial development).

Side temperature control with adjustable maximum temperature limiter. Set detection distance, duty flush and launch thermal shocks manually. Suitable for people with reduced mobility. 30-year warranty.