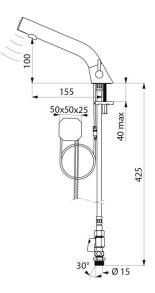

#### BINOPTIC MIX 2 electronic basin mixer - Ref. 47301015

| Supply      | 230/6V mains supply |
|-------------|---------------------|
| Connector   | M½" Ø 15mm          |
| Technology  | Electronic          |
| Drop height | 100mm               |
| Flow rate   | 3 lpm               |
| Finish      | Chrome-plated       |
| Warranty    | 30 B                |