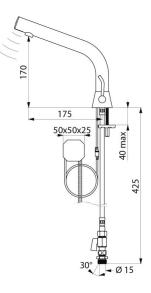

#### BINOPTIC MIX 2 electronic basin mixer - Ref. 47401015

| Supply      | 230/6V mains supply |
|-------------|---------------------|
| Connector   | M½" Ø 15mm          |
| Technology  | Electronic          |
| Drop height | 170mm               |
| Flow rate   | 3 lpm               |
| Finish      | Chrome-plated       |
| Warranty    |                     |