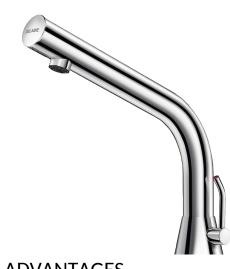

#### BINOPTIC MIX 2 electronic basin mixer - Ref. 47401015

Deck-mounted chrome-plated electronic basin mixer: 230/6V mains supply.

Reduced stagnation solenoid valve and electronic unit integrated into the body of the mixer.

Flow rate pre-set at 3 lpm at 3 bar, can be adjusted from 1.4 to 6 lpm. Scale-resistant aerator.

Adjustable duty flush (~60 seconds every 24 hours after the last use). Stainless steel mixer, 170mm high for semi-recessed basins.

Presence detection sensor at the end of the spout optimises detection. PEX flexibles with stopcocks, filters, non-return valves and Ø 15mm conical inlets.

Fixing reinforced by 2 stainless steel rods.

Anti-blocking security.

Smooth spout interior with low water volume (reduces bacterial development).

Side temperature control with adjustable maximum temperature limiter. Set detection presence duty flush and launch thermal shocks manually. Suitable for people with reduced mobility. 30-year warranty.