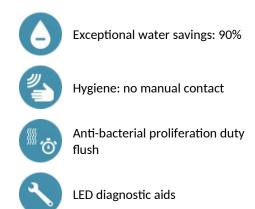

## **ADVANTAGES**

Flow rate pre-set at 3 lpm at 3 bar, can be adjusted from 1.4 to 6 lpm. Scale-resistant aerator.

Adjustable duty flush (~60 seconds every 24 hours after the last use). Stainless steel mixer, 170mm high for semi-recessed basins.

Presence detection sensor at the end of the spout optimises detection. PEX flexibles with stopcocks, filters, non-return valves and Ø 15mm conical inlets.

Fixing reinforced by 2 stainless steel rods.

Anti-blocking security.

Smooth spout interior with low water volume (reduces bacterial development).

Side temperature control with adjustable maximum temperature limiter. Set detection presence duty flush and launch thermal shocks manually. Suitable for people with reduced mobility. 30-year warranty.