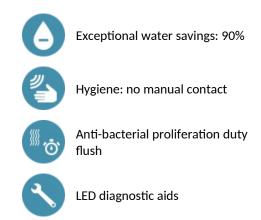

Flow rate pre-set at 3 lpm at 3 bar, can be adjusted from 1.4 - 6 lpm. Scale-resistant aerator.

Adjustable duty flush (pre-set flush ~60 seconds every 24 hours after last use). Wall-mounted stainless steel mixer.

Presence detection sensor at the end of the spout optimises detection. Anti-blocking security.

Spout with smooth interior and low water volume (reduces bacterial development).

Side temperature control with adjustable maximum temperature limiter. Set detection distance, duty flush and launch thermal shocks manually. Suitable for people with reduced mobility. 30-year warranty.