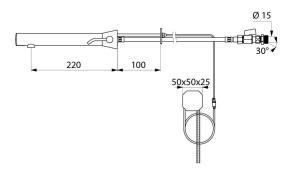

#### BINOPTIC MIX 2 electronic basin mixer - Ref. 48201015

| Supply       | 230/6V mains supply |
|--------------|---------------------|
| Connector    | M½" Ø 15mm          |
| Technology   | Electronic          |
| Spout length | 220mm               |
| Flow rate    | 3 lpm               |
| Finish       | Chrome-plated       |
| Warranty     |                     |