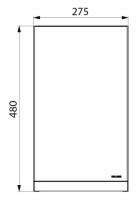

Stainless steel thickness: 0.8mm. Dimensions: 170 x 275 x 480mm.

Stainless steel bin with 30-year warranty.

## **TECHNICAL CHARACTERISTICS**

Wall-mounted 304 stainless steel bin, 20 liters - Ref. 510465S

| Height   | 480mm                              |
|----------|------------------------------------|
| Depth    | 170mm                              |
| Width    | 275mm                              |
| Finish   | Polished satin 304 stainless steel |
| Warranty | 30 g                               |