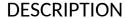

## Wall-mounted 304 stainless steel bin, 20 liters

Ref. 510465S

Bin for paper towels and waste paper with no lid

2025 UK public price excluding VAT: £143.56

Wall-mounted 304 stainless steel bin, 20 liters - Ref. 510465S

Wall-mounted, rectangular stainless steel bin for paper towels and waste paper.

Capacity: 20 litres.

Polished satin bacteriostatic 304 stainless steel.

Design: fits perfectly with the paper towel dispenser 510601S.