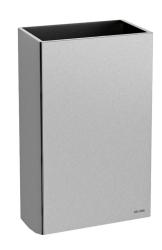

Stainless steel thickness: 0.8mm. Dimensions: 170 x 275 x 480mm.

Stainless steel bin with 30-year warranty.

## **TECHNICAL CHARACTERISTICS**

Wall-mounted 304 stainless steel bin, 20 liters - Ref. 510465S

| Height   | 480mm                              |
|----------|------------------------------------|
| Depth    | 170mm                              |
| Width    | 275mm                              |
| Finish   | Polished satin 304 stainless steel |
| Warranty | 30 g                               |