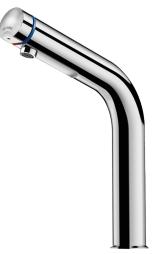

#### TEMPOMIX 3 time flow basin mixer - Ref. 794120

Deck-mounted single control time flow basin mixer: Soft-touch operation. Temperature control and operation on the push-button. Time flow pre-set at ~7 seconds. Flow rate pre-set at 3 lpm at 3 bar, can be adjusted from 1.4 to 6 lpm. Tamperproof scale-resistant flow straightener. Chrome-plated stainless steel body, 250mm height for deck-mounting. F3/8" PEX flexibles with filters and non-return valves. Fixing reinforced by back-nut. Adjustable maximum temperature limiter. Suitable for people with reduced mobility. 30-year warranty.

#### TEMPOMIX 3 time flow basin mixer - Ref. 794120

| Connector   | F3/8"      |
|-------------|------------|
| Technology  | Time flow  |
| Drop height | 250mm      |
| Flow rate   | 3 lpm      |
| Finish      | Chrome     |
| Norms       | 📜 🗓 ACS    |
| Warranty    | 30 MARANTY |