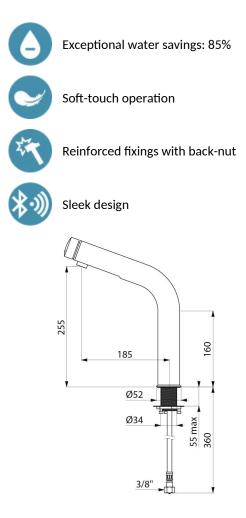

#### TEMPOMIX 3 time flow basin mixer - Ref. 794120

Deck-mounted single control time flow basin mixer: Soft-touch operation. Temperature control and operation on the push-button. Time flow pre-set at ~7 seconds. Flow rate pre-set at 3 lpm at 3 bar, can be adjusted from 1.4 to 6 lpm. Tamperproof scale-resistant flow straightener. Chrome-plated stainless steel body, 250mm height for deck-mounting. F3/8" PEX flexibles with filters and non-return valves. Fixing reinforced by back-nut. Adjustable maximum temperature limiter. Suitable for people with reduced mobility. 30-year warranty.

#### TEMPOMIX 3 time flow basin mixer - Ref. 794120

| Connector   | F3/8"      |
|-------------|------------|
| Technology  | Time flow  |
| Drop height | 250mm      |
| Flow rate   | 3 lpm      |
| Finish      | Chrome     |
| Norms       | 📜 🗓 ACS    |
| Warranty    | 30 MARANTY |