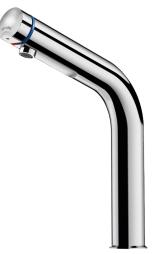

# TEMPOMIX 3 time flow basin mixer

Ref. 794120

Soft-touch operation, deck-mounted, H.250

2024 UK public price excluding VAT: £316.33

#### TEMPOMIX 3 time flow basin mixer - Ref. 794120

Deck-mounted single control time flow basin mixer: Soft-touch operation. Temperature control and operation on the push-button. Time flow pre-set at ~7 seconds. Flow rate pre-set at 3 lpm at 3 bar, can be adjusted from 1.4 to 6 lpm. Tamperproof scale-resistant flow straightener. Chrome-plated stainless steel body, 250mm height for deck-mounting. F3/8" PEX flexibles with filters and non-return valves. Fixing reinforced by back-nut. Adjustable maximum temperature limiter. Suitable for people with reduced mobility. 30-year warranty.