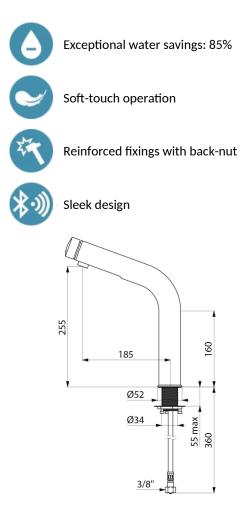

#### TEMPOMIX 3 time flow basin mixer - Ref. 794120

Deck-mounted single control time flow basin mixer: Soft-touch operation. Temperature control and operation on the push-button. Time flow pre-set at ~7 seconds. Flow rate pre-set at 3 lpm at 3 bar, can be adjusted from 1.4 to 6 lpm. Tamperproof scale-resistant flow straightener. Chrome-plated stainless steel body, 250mm height for deck-mounting. F3/8" PEX flexibles with filters and non-return valves. Fixing reinforced by back-nut. Adjustable maximum temperature limiter. Suitable for people with reduced mobility. 30-year warranty.

#### TEMPOMIX 3 time flow basin mixer - Ref. 794120

| Connector   | F3/8"      |
|-------------|------------|
| Technology  | Time flow  |
| Drop height | 250mm      |
| Flow rate   | 3 lpm      |
| Finish      | Chrome     |
| Norms       | 📜 🗓 ACS    |
| Warranty    | 30 MARANTY |