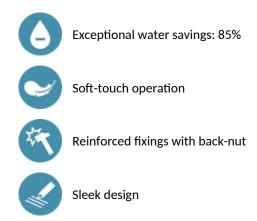

## **ADVANTAGES**

#### TEMPOMIX 3 time flow basin mixer - Ref. 794110

Deck-mounted single control time flow basin mixer: Soft-touch operation. Temperature control and operation on the push-button. Time flow pre-set at ~7 seconds. Flow rate pre-set at 3 lpm at 3 bar, can be adjusted from 1.4 to 6 lpm. Tamperproof scale-resistant flow straightener. Chrome-plated stainless steel body, H170mm for semi-recessed basins. F3/8" PEX flexibles with filters and non-return valves. Fixing reinforced by a back-nut. Adjustable maximum temperature limiter. Suitable for people with reduced mobility. 30-year warranty.