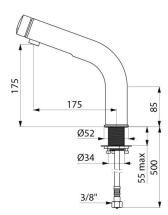

#### TEMPOMIX 3 time flow basin mixer - Ref. 794110

| Connector   | F3/8"     |
|-------------|-----------|
| Technology  | Time flow |
| Drop height | 170mm     |
| Flow rate   | 3 lpm     |
| Finish      | Chrome    |
| Norms       | T B ACS   |
| Warranty    | 30 M      |

#### TEMPOMIX 3 time flow basin mixer - Ref. 794110

Deck-mounted single control time flow basin mixer: Soft-touch operation. Temperature control and operation on the push-button. Time flow pre-set at ~7 seconds. Flow rate pre-set at 3 lpm at 3 bar, can be adjusted from 1.4 to 6 lpm. Tamperproof scale-resistant flow straightener. Chrome-plated stainless steel body, H170mm for semi-recessed basins. F3/8" PEX flexibles with filters and non-return valves. Fixing reinforced by a back-nut. Adjustable maximum temperature limiter. Suitable for people with reduced mobility. 30-year warranty.