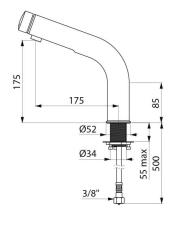

Chrome-plated stainless steel body, H170mm for semi-recessed basins.

F3/8" PEX flexibles with filters and non-return valves.

Fixing reinforced by a back-nut.

Adjustable maximum temperature limiter.

Suitable for people with reduced mobility.

## TECHNICAL CHARACTERISTICS

TEMPOMIX 3 time flow basin mixer - Ref. 794110

| Connector   | F3/8"       |
|-------------|-------------|
| Technology  | Time flow   |
| Drop height | 170mm       |
| Flow rate   | 3 lpm       |
| Finish      | Chrome      |
| Norms       | acs         |
| Warranty    | 30 WARRANTY |
|             |             |