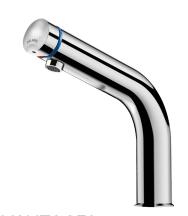

## TEMPOMIX 3 time flow basin mixer

Ref. 794110

Soft-touch operation, deck mounted, H170mm

2024 UK public price excluding VAT: £279.12

TEMPOMIX 3 time flow basin mixer - Ref. 794110

Deck-mounted single control time flow basin mixer:

Soft-touch operation.

Temperature control and operation on the push-button.

Time flow pre-set at ~7 seconds.

Flow rate pre-set at 3 lpm at 3 bar, can be adjusted from 1.4 to 6 lpm.

Tamperproof scale-resistant flow straightener.

Chrome-plated stainless steel body, H170mm for semi-recessed basins.

F3/8" PEX flexibles with filters and non-return valves.

Fixing reinforced by a back-nut.

Adjustable maximum temperature limiter.

Suitable for people with reduced mobility.