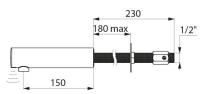

#### TEMPOMATIC 5 electronic basin tap - Ref. 449416

| Supply       | 6V batteries        |
|--------------|---------------------|
| Connector    | M1/2"               |
| Technology   | Electronic          |
| Spout length | 150mm               |
| Flow rate    | 3 lpm               |
| Finish       | Chrome-plated metal |
| Warranty     | 30 H                |