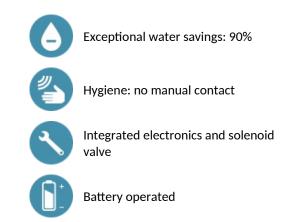

teries, cross wall

2024 UK public price excluding VAT: £319.44



### DESCRIPTION

#### TEMPOMATIC 5 electronic basin tap - Ref. 449416

Wall mounted electronic basin tap:
Operated by CR123 6V Lithium batteries.
Reduced stagnation solenoid valve and electronics integrated into the body of tap.
Flow rate pre-set at 3 lpm, can be adjusted from 1.4 to 6 lpm.
Scale-resistant flow straightener.
Duty flush (~60 seconds every 24 hours after last use).
Presence detection sensor at the end of the spout optimises detection.
Chrome-plated stainless steel body, L. 150mm.
Cross wall installation for wall mounting.
Anti-blocking security.
Side temperature control with standard lever and adjustable maximum temperature limiter.
Suitable for people with reduced mobility.
30-year warranty.

## ADVANTAGES



## **TECHNICAL CHARACTERISTICS**

#### TEMPOMATIC 5 electronic basin tap - Ref. 449416

| Supply       | 6V batteries        |
|--------------|---------------------|
| Connector    | M1/2"               |
| Technology   | Electronic          |
| Spout length | 150mm               |
| Flow rate    | 3 lpm               |
| Finish       | Chrome-plated metal |
| Warranty     | 30 H                |