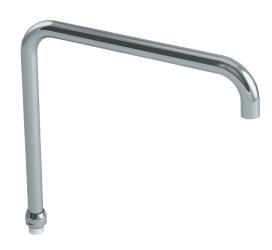

## **Tubular swivelling spout**

Ref. 963300245G

Over spout

2025 UK public price excluding VAT: £115.27

## **DESCRIPTION**

Tubular swivelling spout - Ref. 963300245G

Tubular swivelling over spout in chrome-plated brass, Ø22mm, with star-shaped brass flow straightener.

Spout H.235mm L.300mm with nut 3/4".

Smooth interior reduces niches where bacteria can develop.

## **ADVANTAGES**

Spout in chrome-plated brass

Smooth interior spout