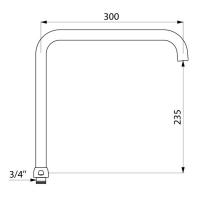

## **DESCRIPTION**

Tubular swivelling spout - Ref. 963300245G

Tubular swivelling over spout in chrome-plated brass, Ø22mm, with star-shaped brass flow straightener.

Spout H.235mm L.300mm with nut 3/4".

Smooth interior reduces niches where bacteria can develop.

## TECHNICAL CHARACTERISTICS

Tubular swivelling spout - Ref. 963300245G

| Drop height  | 235mm               |
|--------------|---------------------|
| Spout length | 300mm               |
| Finish       | Chrome-plated brass |
| Norms        | <u>©</u>            |