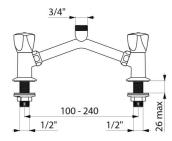

## TECHNICAL CHARACTERISTICS

Subassembly for deck-mounted mixer - Ref. G6559

| Finish | Chrome-plated brass |  |
|--------|---------------------|--|
| Norms  | <u> </u>            |  |

© DELABIE https://www.delabie.co.uk