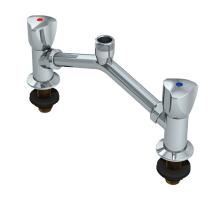

## Subassembly for deckmounted mixer

Ref. G6559

Mixer no spout

2025 UK public price excluding VAT: £283.06

## **DESCRIPTION**

Subassembly for deck-mounted mixer - Ref. G6559

Subassembly for deck-mounted pre-rinse mixers and deck-mounted mixers. For pre-rinse sets G6532 and G6533 and for mixers for professional kitchens G65602 and G65603.

Chrome-plated brass.