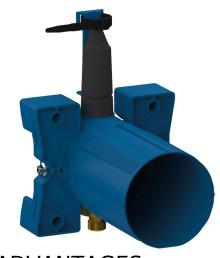

## **DESCRIPTION**

Waterproof housing for TEMPOSOFT 2 showers - Ref. 748BOX

Recessed waterproof housing for TEMPOSOFT 2 showers kit 1/2 .

Collar with waterproof seal.

Hydraulic connection from the outside and maintenance from the front.

Adjusts to all types of installations (rails, solid walls, panels). Compatible with wall finishes 10 - 120mm (while maintaining the minimum recessing depth of 93mm).

Stopcocks and flow rate adjustment, filters, non-return valves and cartridge are all integrated and accessible from the front. Supplied in 2 kits: secure system flush without sensitive elements.