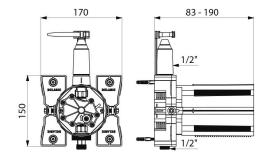

Adjusts to all types of installations (rails, solid walls, panels). Compatible with wall finishes 10 - 120mm (while maintaining the minimum recessing depth of 93mm).

Stopcocks and flow rate adjustment, filters, non-return valves and cartridge are all integrated and accessible from the front. Supplied in 2 kits: secure system flush without sensitive elements.

## Waterproof housing for TEMPOSOFT 2 showers - Ref. 748BOX

| Connector  | 1/2"       |
|------------|------------|
| Technology | Time flow  |
| Depth      | 10 - 120mm |
| Width      | 170mm      |
| Warranty   | 30 g       |