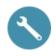

Hydraulic connection from the outside and maintenance from the front. Adjusts to all types of installations (rails, solid walls, panels).

Compatible with wall finishes 10 - 120mm (while maintaining the minimum recessing depth of 93mm).

## TECHNICAL CHARACTERISTICS

Waterproof housing for TEMPOSOFT 2 showers - Ref. 748BOX

| Connector  | 1/2"        |
|------------|-------------|
| Technology | Time flow   |
| Depth      | 10 - 120mm  |
| Width      | 170mm       |
| Warranty   | 30 WASRANTY |