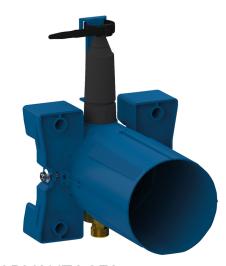

## TECHNICAL CHARACTERISTICS

Waterproof housing for TEMPOSOFT 2 showers - Ref. 748BOX

| Connector  | 1/2"        |
|------------|-------------|
| Technology | Time flow   |
| Depth      | 10 - 120mm  |
| Width      | 170mm       |
| Warranty   | 30 WARRANTY |

Hydraulic connection from the outside and maintenance from the front. Adjusts to all types of installations (rails, solid walls, panels).

Compatible with wall finishes 10 - 120mm (while maintaining the minimum recessing depth of 93mm).