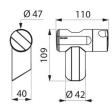

## TECHNICAL CHARACTERISTICS

Be-Line® matte black shower head holder - Ref. 511911BK

| Height   | 109mm           |
|----------|-----------------|
| Depth    | 40mm            |
| Width    | 110mm           |
| Finish   | Matte black     |
| Warranty | 30g<br>WARRANTY |