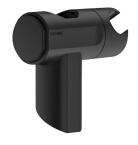

## Be-Line® matte black shower head holder

Ref. 511911BK

Matte black

2025 UK public price excluding VAT: £45.36

## **DESCRIPTION**

Be-Line® matte black shower head holder - Ref. 511911BK

Be-Line® shower head holder for shower rails for people with reduced mobility.

Matte black.

Tilting support for shower head.

Easy-to-operate ergonomic grip to adjust the height of the shower head holder.

Slides by pressing the grip or pulling on the flexible hose.

For Be-Line® shower support rails.

Shower support with 30-year warranty.

## **ADVANTAGES**

Innovative design suitable for all users

Easy-to-operate ergonomic grip