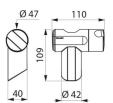

#### Be-Line® matte black shower head holder - Ref. 511911BK

| Height   | 109mm       |
|----------|-------------|
| Depth    | 40mm        |
| Width    | 110mm       |
| Finish   | Matte black |
| Warranty | 30 MARANTY  |