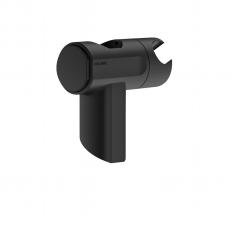

#### Be-Line® matte black shower head holder - Ref. 511911BK

Be-Line\* shower head holder for shower rails for people with reduced mobility.
Matte black.
Tilting support for shower head.
Easy-to-operate ergonomic grip to adjust the height of the shower head holder.
Slides by pressing the grip or pulling on the flexible hose.
For Be-Line\* shower support rails.
Shower support with 30-year warranty.