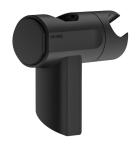

## Be-Line® matte black shower head holder

Ref. 511911BK

Matte black

2024 UK public price excluding VAT: £44.03

## **DESCRIPTION**

Be-Line® matte black shower head holder - Ref. 511911BK

Be-Line® shower head holder for shower rails for people with reduced mobility.

Matte black.

Tilting support for shower head.

Easy-to-operate ergonomic grip to adjust the height of the shower head holder.