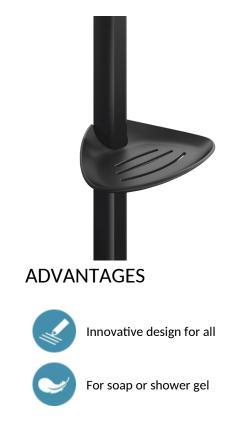

## DESCRIPTION

Soap dish for Be-Line<sup>®</sup> grab bars, sliding, matte black - Ref. 511912BK

Soap dish for Be-Line<sup>®</sup> grab bars, sliding, matte black. Soap dish suitable for shower gel or soap. Soap dish for Be-Line<sup>®</sup> grab bars. Soap dish with 30-year warranty.