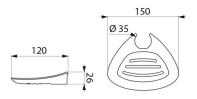

## **TECHNICAL CHARACTERISTICS**

Soap dish for Be-Line<sup>®</sup> grab bars, sliding, matte black - Ref. 511912BK

| Depth    | 120mm       |
|----------|-------------|
| Length   | 150mm       |
| Finish   | Matte black |
| Warranty |             |