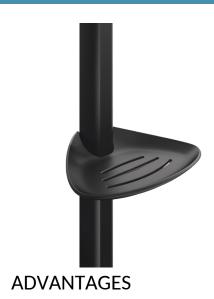

## Soap dish for Be-Line® grab bars, sliding, matte black

Ref. 511912BK

Matte black

2025 UK public price excluding VAT: £26.47

## **DESCRIPTION**

Soap dish for Be-Line® grab bars, sliding, matte black - Ref. 511912BK

Soap dish for Be-Line® grab bars, sliding, matte black. Soap dish suitable for shower gel or soap. Soap dish for Be-Line® grab bars. Soap dish with 30-year warranty.