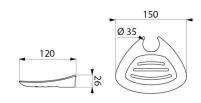

## TECHNICAL CHARACTERISTICS

Soap dish for Be-Line® grab bars, sliding, matte black - Ref. 511912BK

| Depth    | 120mm           |
|----------|-----------------|
| Length   | 150mm           |
| Finish   | Matte black     |
| Warranty | 30g<br>WARRANTY |