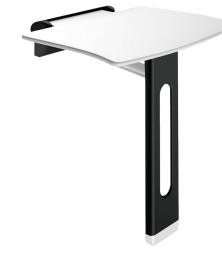

#### DESCRIPTION

Be-line lift-up shower seat with leg - Ref. 511930BK

Be-line<sup>®</sup> removable lift-up shower seat. Shower seat for people with reduced mobility.

Large, designer model.

Removable: easy to remove with anti-theft locking system. Reduces the number of shower seats in a facility, allowing installation only when required e.g. hotels or hospitals providing short-term accommodation for people with reduced mobility.

Retained in upright position. Slowed down descent.

Suitable for intensive use in public places or the healthcare sector. Solid seat made from high strength polymer.

Non-slip surface.

Good resistance to Betadine<sup>®</sup>.

Reinforced by a central, hinged leg which folds automatically.

Matte black aluminium finish provides a good visual contrast with a light-coloured wall.

5 concealed fixing points.

Supplied with stainless steel screws Ø 8 x 70mm for concrete walls.

Dimensions: 443 x 450 x 480mm.

Folded dimensions: 87 x 541mm.

Tested to over 200kg. Maximum recommended user weight: 135kg. Wall-mounted lift-up shower seat with 30-year warranty. CE marked.