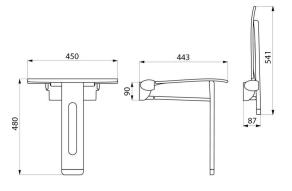

Dimensions: 443 x 450 x 480mm.

Folded dimensions: 87 x 541mm.

Tested to over 200kg. Maximum recommended user weight: 135kg. Wall-mounted lift-up shower seat with 30-year warranty. CE marked.

#### Be-line lift-up shower seat with leg - Ref. 511930BK

| Height   | 480mm                       |
|----------|-----------------------------|
| Depth    | 443mm                       |
| Width    | 450mm                       |
| Finish   | Matte black                 |
| Norms    | CE                          |
| Warranty | 30 <sup>1</sup><br>WARRANTY |