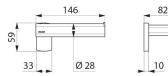

## TECHNICAL CHARACTERISTICS

Be-Line® wall-mounted toilet roll holder - Ref. 511966BK

| Height   | 59mm                                |
|----------|-------------------------------------|
| Depth    | 82mm                                |
| Length   | 146mm                               |
| Finish   | Matte black powder-coated aluminium |
| Warranty | 30 E                                |