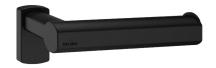

## Be-Line® wall-mounted toilet roll holder

Ref. 511966BK

Toilet roll holder

2024 UK public price excluding VAT: £45.62

## **DESCRIPTION**

Be-Line® wall-mounted toilet roll holder - Ref. 511966BK

Be-Line® wall-mounted toilet roll holder.

Matte black powder-coated aluminium provides a good visual contrast with dark walls.

Toilet roll holder with concealed fixings.