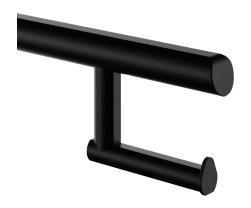

## Be-Line® toilet roll holder for drop-down rails

Ref. 511965BK

Toilet roll holder

2024 UK public price excluding VAT: £40.94

## **DESCRIPTION**

Be-Line® toilet roll holder for drop-down rails - Ref. 511965BK

Toilet roll holder for Be-Line® drop-down support rails. Toilet paper dispenser.
Matte black finish.
Can be installed without removing the drop-down rail.
30-year warranty.