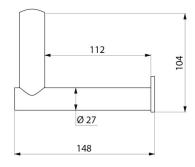

## **TECHNICAL CHARACTERISTICS**

Be-Line® toilet roll holder for drop-down rails - Ref. 511965BK

| Height   | 104mm                |
|----------|----------------------|
| Length   | 148mm                |
| Finish   | Matte black          |
| Warranty | <b>30</b> § WARFANTY |