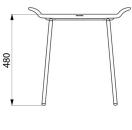

Solid black seat made from high strength polymer.

Non-slip surface.

Good resistance to Betadine®.

304 stainless steel structure Ø 18 x 2mm.

Dimensions: 360 x 540 x 480mm.

Seat height: 480mm.

Tested to over 200kg. Maximum recommended user weight: 135kg.

## TECHNICAL CHARACTERISTICS

Be-Line® shower stool - Ref. 511418BK

| Height   | 480mm                           |
|----------|---------------------------------|
| Depth    | 360mm                           |
| Width    | 540mm                           |
| Finish   | Polymer and 304 stainless steel |
| Warranty | 30 g                            |