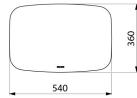

Solid black seat made from high strength polymer.

Non-slip surface.

Good resistance to Betadine®.

304 stainless steel structure Ø 18 x 2mm.

Dimensions: 360 x 540 x 480mm.

Seat height: 480mm.

Tested to over 200kg. Maximum recommended user weight: 135kg.

## TECHNICAL CHARACTERISTICS

Be-Line® shower stool - Ref. 511418BK

| Height   | 480mm                           |
|----------|---------------------------------|
| Depth    | 360mm                           |
| Width    | 540mm                           |
| Finish   | Polymer and 304 stainless steel |
| Warranty | 30 g                            |