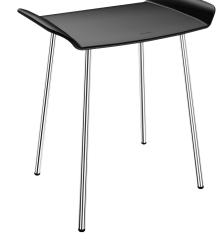

## **DESCRIPTION**

Be-Line® shower stool - Ref. 511418BK

Be-Line® shower stool

Stool for disabled people and people with reduced mobility.

Wide model with ergonomic handles.

Suitable for intensive use in public places and hospitals.

Solid black seat made from high strength polymer.

Non-slip surface.

Good resistance to Betadine®.

304 stainless steel structure Ø 18 x 2mm.

Dimensions: 360 x 540 x 480mm.

Seat height: 480mm.

Tested to over 200kg. Maximum recommended user weight: 135kg.